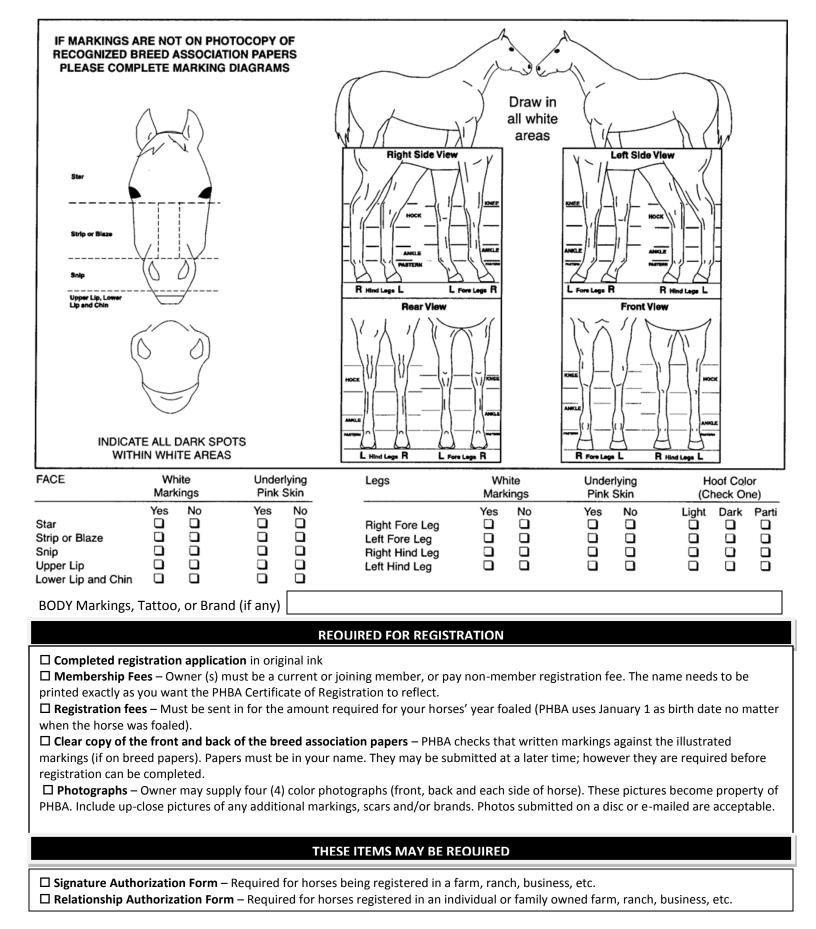

| MEMBERSHIP FEES                                                                                                                                                                                         |                           | DONATIONS                                                |                                               |                                                                                  |  |
|---------------------------------------------------------------------------------------------------------------------------------------------------------------------------------------------------------|---------------------------|----------------------------------------------------------|-----------------------------------------------|----------------------------------------------------------------------------------|--|
| Individual adult                                                                                                                                                                                        | \$50.00                   | Yth Scholarship                                          | Yth Scholarship & Educational Fund \$         |                                                                                  |  |
| Three year                                                                                                                                                                                              | \$130.00                  | PHBA Heritage I                                          | PHBA Heritage Foundation \$                   |                                                                                  |  |
| Joint (2 adults)                                                                                                                                                                                        | \$100.00                  | (Donations may                                           | (Donations may be eligible for tax deduction) |                                                                                  |  |
| Life Time                                                                                                                                                                                               | \$500.00                  |                                                          |                                               |                                                                                  |  |
| Amateur or Novice Amateur - (add to individual adult-Per Year)                                                                                                                                          | \$15.00                   |                                                          |                                               |                                                                                  |  |
| Youth                                                                                                                                                                                                   | \$20.00                   |                                                          |                                               |                                                                                  |  |
| Novice Youth                                                                                                                                                                                            | \$20.00                   | )                                                        |                                               |                                                                                  |  |
| REGISTRATIONS FEES (Non-Refundable)                                                                                                                                                                     |                           | RUSH FEES (Additional fee to r                           | ush – Nonrefundable)                          | OVERNIGHT SERVICES – Please circle one                                           |  |
| Foaling date to Dec. 31st of foal year*                                                                                                                                                                 | \$35.00                   | 2 week rush                                              | \$25.00                                       | US POSTAL - \$25.00                                                              |  |
| Yearling year*                                                                                                                                                                                          | \$75.00                   | 72 Hour                                                  | \$50.00                                       | UPS - \$45.00                                                                    |  |
| Two year old & older *                                                                                                                                                                                  | \$100.00                  | 2 Week Prior to & including World Show                   | \$100.00                                      | FED-EX - \$50.00                                                                 |  |
| *Horses MUST be registered with a recognized breed association Prices listed                                                                                                                            | above are disco           | unted for cash or check paying customers                 | Visa, N                                       | MasterCard & Discover ONLY                                                       |  |
|                                                                                                                                                                                                         | C                         | REDIT CARD INFORMATION                                   |                                               |                                                                                  |  |
|                                                                                                                                                                                                         |                           |                                                          |                                               |                                                                                  |  |
| Credit Card Number:                                                                                                                                                                                     |                           | Expiration date                                          | e:                                            | Security Code:                                                                   |  |
| Print card holder's name:                                                                                                                                                                               |                           |                                                          |                                               |                                                                                  |  |
| Card holder's S ignature:                                                                                                                                                                               |                           |                                                          |                                               |                                                                                  |  |
|                                                                                                                                                                                                         | RI                        | EGISTRATION INFORMATION                                  |                                               |                                                                                  |  |
| Breed association horse is registered with: AQHA APHA A                                                                                                                                                 |                           |                                                          | MPHA MFTHBA                                   | AHHA UQR AWS IALHA                                                               |  |
| ABRA OTHER                                                                                                                                                                                              |                           |                                                          |                                               |                                                                                  |  |
| A copy of the <b>FRONT AND BACK</b> of the recognized breed association certificate                                                                                                                     | of registration r         | nust he submitted to PHRA showing the su                 | rrent owner's name, hefore t                  | the DHRA cartificate of Registration will be issued. (See the DHR                |  |
| Handbook for a list of recognized breeds.)                                                                                                                                                              | orregistrationri          | must be submitted to FIIDA, showing the cal              | Tent owner 3 hame, before t                   | the Friba certificate of Registration will be issued. Dec the Friba              |  |
| Transbook for a list of recognized breeds.                                                                                                                                                              |                           |                                                          |                                               |                                                                                  |  |
| Horse's Name:                                                                                                                                                                                           |                           |                                                          |                                               |                                                                                  |  |
|                                                                                                                                                                                                         |                           |                                                          |                                               | <del></del>                                                                      |  |
| Color:                                                                                                                                                                                                  |                           | Foal Date: (MM/DD/YY)                                    |                                               | / State foaled in:                                                               |  |
| Sex: Mare Stallion Gelding                                                                                                                                                                              |                           |                                                          |                                               |                                                                                  |  |
|                                                                                                                                                                                                         |                           |                                                          |                                               |                                                                                  |  |
| Sire Information:                                                                                                                                                                                       |                           |                                                          |                                               | formation:                                                                       |  |
| Name:                                                                                                                                                                                                   |                           | Name:                                                    |                                               |                                                                                  |  |
| Registration #:Color:                                                                                                                                                                                   |                           | Registration #:<br>Color:                                |                                               |                                                                                  |  |
| RULES OF REGISTRATION                                                                                                                                                                                   |                           |                                                          |                                               |                                                                                  |  |
| Owner(s) must be current PHBA members or                                                                                                                                                                | purchase me               | embership at time registration a                         | pplication is submitte                        | ed.                                                                              |  |
| Sire and/or Dam must be registered with PHB                                                                                                                                                             | A. If only or             | ne is PHBA registered the other n                        | nust be registered wi                         | ith a PHBA recognized breed association. Copy                                    |  |
| of Sire and Dam registration is required.                                                                                                                                                               |                           |                                                          |                                               |                                                                                  |  |
|                                                                                                                                                                                                         |                           | BREEDERS INFORMATION                                     |                                               |                                                                                  |  |
| Breeders Name:                                                                                                                                                                                          |                           | Breeders Signature:                                      |                                               |                                                                                  |  |
| (Owner or lessee [or authorized agent] of mare at time of breeding)                                                                                                                                     |                           |                                                          | _                                             |                                                                                  |  |
| City:                                                                                                                                                                                                   | State                     |                                                          | Country:                                      |                                                                                  |  |
| As Owner, I hereby authorize PHBA to record the transfer of ownership on this horse and certify t                                                                                                       | hat all information o     | OWNERS INFORMATION                                       | oformation on this transfer application       | on two and correct to my nerconal knowledge. I further agree that Dalomine Harro |  |
| Breeders of America has the privilege to correct and/or cancel the registration certificate for cause<br>maybe required to be submitted by PHBA, showing the owner's name before the certificate of rej | e under its rules and     | regulations, as well as, to cooperate with any documenta |                                               |                                                                                  |  |
|                                                                                                                                                                                                         | ,                         |                                                          |                                               |                                                                                  |  |
| Owner's PHBA ID Number:                                                                                                                                                                                 |                           | APA (Affilia:                                            |                                               | ion):                                                                            |  |
| Print owners name as it should appear on registra                                                                                                                                                       | tion certifi              |                                                          | ·                                             |                                                                                  |  |
| Owner's Address:                                                                                                                                                                                        |                           |                                                          |                                               |                                                                                  |  |
|                                                                                                                                                                                                         |                           |                                                          |                                               |                                                                                  |  |
| City:                                                                                                                                                                                                   | k Phone: ()Cell Phone: () |                                                          |                                               |                                                                                  |  |
| 110111e 1 11011e ( 1101                                                                                                                                                                                 | k Phone: (                | )                                                        | Cell Phone: (                                 | )                                                                                |  |