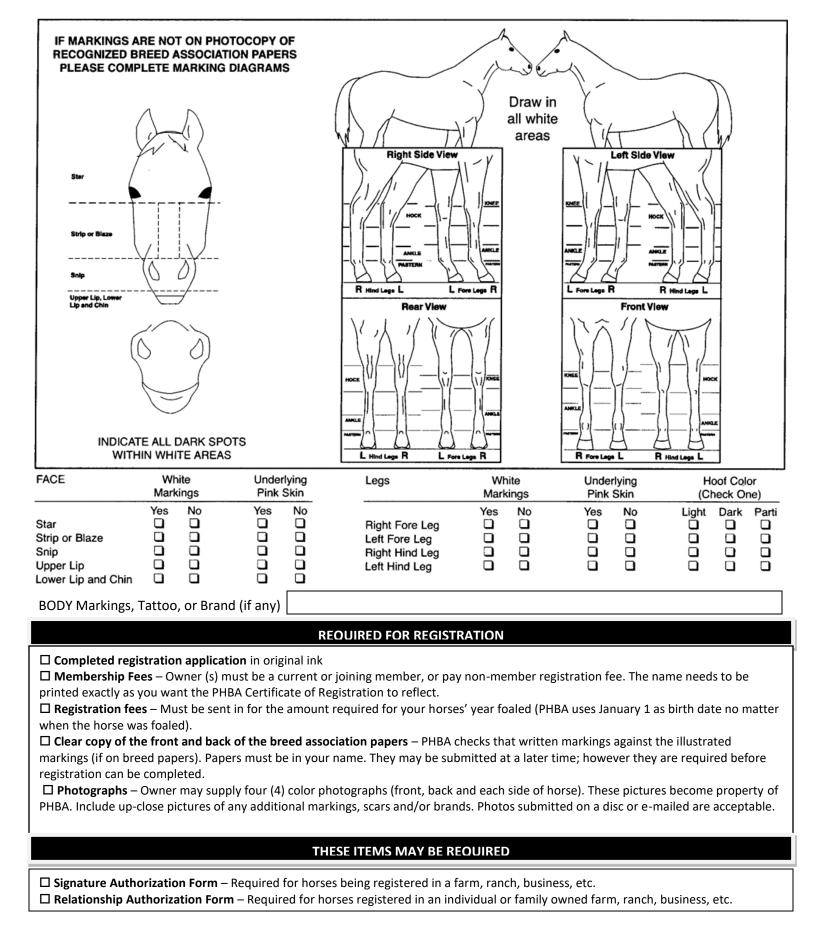

| MEMBERSHIP FEES                                                                                                                                                                                                                                                                                            |                       | DONATIONS                                                |                                               |                                                                   |  |
|------------------------------------------------------------------------------------------------------------------------------------------------------------------------------------------------------------------------------------------------------------------------------------------------------------|-----------------------|----------------------------------------------------------|-----------------------------------------------|-------------------------------------------------------------------|--|
| Individual adult                                                                                                                                                                                                                                                                                           | \$50.0                | Yth Scholarship                                          | Yth Scholarship & Educational Fund \$         |                                                                   |  |
| Three year                                                                                                                                                                                                                                                                                                 | \$130.0               | PHBA Heritage I                                          | PHBA Heritage Foundation \$                   |                                                                   |  |
| Joint (2 adults)                                                                                                                                                                                                                                                                                           | \$100.0               | 0 (Donations may                                         | (Donations may be eligible for tax deduction) |                                                                   |  |
| Life Time                                                                                                                                                                                                                                                                                                  | \$500.0               | 0                                                        |                                               |                                                                   |  |
| Amateur or Novice Amateur - (add to individual adult-Per Year)                                                                                                                                                                                                                                             |                       | _                                                        |                                               |                                                                   |  |
| Youth                                                                                                                                                                                                                                                                                                      | \$20.0                | _                                                        |                                               |                                                                   |  |
| Novice Youth                                                                                                                                                                                                                                                                                               | \$20.0                | 0                                                        |                                               |                                                                   |  |
| REGISTRATIONS FEES (Non-Refundable)                                                                                                                                                                                                                                                                        |                       | RUSH FEES (Additional fee to r                           | ush – Nonrefundable)                          | OVERNIGHT SERVICES – Please circle one                            |  |
| Foaling date to Dec. 31st of foal year*                                                                                                                                                                                                                                                                    | \$35.00               | \$35.00 2 week rush \$25.00 US POSTAL - \$30             |                                               | US POSTAL - \$30.00                                               |  |
| Yearling year*                                                                                                                                                                                                                                                                                             | \$75.00               | 72 Hour                                                  | \$50.00                                       | UPS - \$60.00 Approximate                                         |  |
| Two year old & older *                                                                                                                                                                                                                                                                                     | \$100.00              |                                                          |                                               | FED-EX - \$65.00 Approximate                                      |  |
| Horses MUST be registered with a recognized breed association                                                                                                                                                                                                                                              | above are disco       | ounted for cash or check paying customers                | Visa, I                                       | MasterCard & Discover ONLY                                        |  |
|                                                                                                                                                                                                                                                                                                            |                       | CREDIT CARD INCORMATION                                  |                                               |                                                                   |  |
|                                                                                                                                                                                                                                                                                                            |                       | CREDIT CARD INFORMATION                                  |                                               |                                                                   |  |
| Credit Card Number:                                                                                                                                                                                                                                                                                        |                       | Expiration date                                          | e:                                            | Security Code:                                                    |  |
| Print card holder's name:                                                                                                                                                                                                                                                                                  |                       |                                                          |                                               |                                                                   |  |
|                                                                                                                                                                                                                                                                                                            |                       |                                                          |                                               |                                                                   |  |
| Card holder's S ignature:                                                                                                                                                                                                                                                                                  |                       |                                                          |                                               |                                                                   |  |
|                                                                                                                                                                                                                                                                                                            | R                     | EGISTRATION INFORMATION                                  |                                               |                                                                   |  |
| Breed association horse is registered with: AQHA APHA A                                                                                                                                                                                                                                                    | pHC ASHA              | A AMHA JC PtHA IMR_                                      | MPHA MFTHBA_                                  | AHHA UQR AWS IALHA                                                |  |
| ABRA OTHER                                                                                                                                                                                                                                                                                                 |                       |                                                          |                                               |                                                                   |  |
| A copy of the FRONT AND BACK of the recognized breed association certificate                                                                                                                                                                                                                               | of registration       | must be submitted to PHBA, showing the cu                | rrent owner's name, before                    | the PHBA certificate of Registration will be issued. (See the PHB |  |
| Handbook for a list of recognized breeds.)                                                                                                                                                                                                                                                                 |                       |                                                          |                                               |                                                                   |  |
|                                                                                                                                                                                                                                                                                                            |                       |                                                          |                                               |                                                                   |  |
| Horse's Name:                                                                                                                                                                                                                                                                                              |                       |                                                          |                                               | <del></del>                                                       |  |
|                                                                                                                                                                                                                                                                                                            |                       |                                                          |                                               |                                                                   |  |
|                                                                                                                                                                                                                                                                                                            |                       | Foal Date: (MM/DD/YY)                                    |                                               | / State foaled in:                                                |  |
| Sex: Mare Stallion Gelding                                                                                                                                                                                                                                                                                 |                       |                                                          |                                               |                                                                   |  |
|                                                                                                                                                                                                                                                                                                            |                       |                                                          |                                               | _                                                                 |  |
| Sire Information:                                                                                                                                                                                                                                                                                          |                       | -                                                        |                                               | nformation:                                                       |  |
| Name:                                                                                                                                                                                                                                                                                                      |                       |                                                          |                                               |                                                                   |  |
| Registration #:Color:                                                                                                                                                                                                                                                                                      |                       | Registration #: Color:                                   |                                               |                                                                   |  |
| RULES OF REGISTRATION                                                                                                                                                                                                                                                                                      |                       |                                                          |                                               |                                                                   |  |
| Owner(s) must be current PHBA members or                                                                                                                                                                                                                                                                   | purchase m            | embership at time registration a                         | pplication is submitt                         | red.                                                              |  |
|                                                                                                                                                                                                                                                                                                            | A. If only o          | ne is PHBA registered the other n                        | nust be registered w                          | rith a PHBA recognized breed association. Copy                    |  |
| of Sire and Dam registration is required.                                                                                                                                                                                                                                                                  |                       |                                                          |                                               |                                                                   |  |
|                                                                                                                                                                                                                                                                                                            |                       | BREEDERS INFORMATION                                     |                                               |                                                                   |  |
| Breeders Name:                                                                                                                                                                                                                                                                                             |                       | Breeders Signature:                                      |                                               |                                                                   |  |
| (Owner or lessee [or authorized agent] of mare at time of breeding)                                                                                                                                                                                                                                        |                       | Dieeders Signature.                                      |                                               | <del>-</del>                                                      |  |
| City:                                                                                                                                                                                                                                                                                                      | State                 |                                                          | Country:                                      |                                                                   |  |
|                                                                                                                                                                                                                                                                                                            |                       | OWNERS INFORMATION                                       |                                               |                                                                   |  |
| As Owner, I hereby authorize PHBA to record the transfer of ownership on this horse and certify!<br>Breeders of America has the privilege to correct and/or cancel the registration certificate for caus<br>maybe required to be submitted by PHBA, showing the owner's name before the certificate of reg | e under its rules and | regulations, as well as, to cooperate with any documenta |                                               |                                                                   |  |
| Owner's PHBA ID Number:                                                                                                                                                                                                                                                                                    |                       | APA (Affilia:                                            |                                               | tion):                                                            |  |
| Print owners name as it should appear on registra                                                                                                                                                                                                                                                          | tion certifi          | •                                                        |                                               |                                                                   |  |
| Owner's Address:                                                                                                                                                                                                                                                                                           |                       |                                                          |                                               | <del></del>                                                       |  |
|                                                                                                                                                                                                                                                                                                            |                       | tate:                                                    | 7in·                                          |                                                                   |  |
| ~···7·                                                                                                                                                                                                                                                                                                     |                       |                                                          |                                               |                                                                   |  |
| Home Phone: ( ) Wor                                                                                                                                                                                                                                                                                        | k Phone: (            | )                                                        | Cell Phone: (                                 | ()                                                                |  |